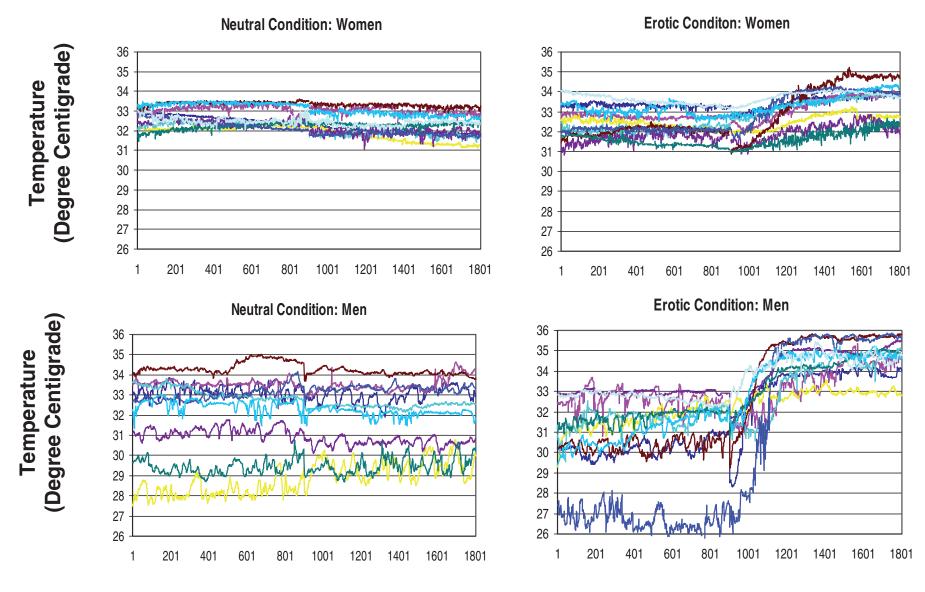

## AUTRE MÉTHODE D'INVESTIGATION: THERMOGRAPHIE

- Caméra infrarouge
- Pas de contact requis durant l'enregistrement
- Mesure absolue en degré Celcius
- Comparaison femmes hommes possibles

Kukkonen et al J Sex Med. 2007;4:93; Arch Sex Behav 2010;39:861.

Permet une comparaison directe femme vs homme

Kukkonen et al J Sex Med. 2007;4:93; Arch Sex Behav 2010;39:861.

- Différences significatives pour femmes et pour hommes
- Température homme statistiquement supérieure à femme

□ Différences significatives entre film érotique et film neutre, humour (émotion positive), anxiété (émotion négative)

Kukkonen et al J Sex Med. 2007;4:93; Arch Sex Behav 2010;39:861.