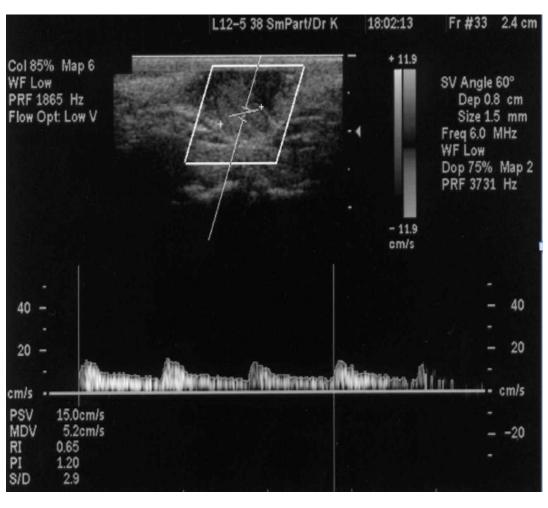

#### **Labial Thermistor Clip Data**

■ Détecte changements de ±0.01°C entre 25 et 45°C

## LES ÉTUDES MONTRENT

- Validité du thermistor évaluée avec les mêmes méthodes que la photopléthysmographie
  - Film neutre vs érotique
  - Thermistor vs photospléthysmographie
    - Résultats: thermistor plus sensible
- Corrélations significatives entre la pince labiale et l'excitation subjective (r = 0.82, p<0.001)</p>
- Pas entre la photopléthysmographie et l'excitation subjective (r = 0.26 à r = 0.46 n.s.)

#### AVANTAGES

- Valeurs absolues en degré Celsius
- Plus robuste aux artefacts de mouvement
- Meilleure corrélation avec l'excitation subjective

#### LIMITES

- Sensible à la chaleur
  - Requiert un contrôle de la température ambiante
- Problématique installation/maintien de la pince
  - Sur labia minora surtout lors de chirurgie de réduction
- Pince doit être fabriquée sur place
  - Pas de marquage CE

- Fiabilité démontrée au test-retest et inter-évaluateurs
- Pour les 3 mesures: Vélocité maximale (gold std DE), index de résistance, index pulsatile
- Différence significative pour la vélocité maximale entre
  - Film érotique et neutre/humoriste
  - Pas corrélation entre Doppler et excitation subjective
- Intérêt et limites
  - Mesure plus précise que photopléthysmographie
  - Intérêt comparatif femmes hommes
  - Mais requiert présence d'un technicien/MD
  - Pression sonde Doppler peut varier