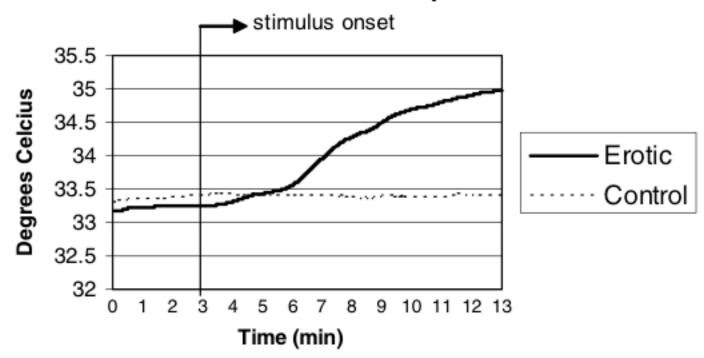

#### **Labial Thermistor Clip Data**

■ Détecte changements de ±0.01°C entre 25 et 45°C

## LES ÉTUDES MONTRENT

- Validité du thermistor évaluée avec les mêmes méthodes que la photopléthysmographie
  - Film neutre vs érotique
  - Thermistor vs photospléthysmographie
    - Résultats: thermistor plus sensible
- Corrélations significatives entre la pince labiale et l'excitation subjective (r = 0.82, p<0.001)</p>
- Pas entre la photopléthysmographie et l'excitation subjective (r = 0.26 à r = 0.46 n.s.)

#### AVANTAGES

- Valeurs absolues en degré Celsius
- Plus robuste aux artefacts de mouvement
- Meilleure corrélation avec l'excitation subjective