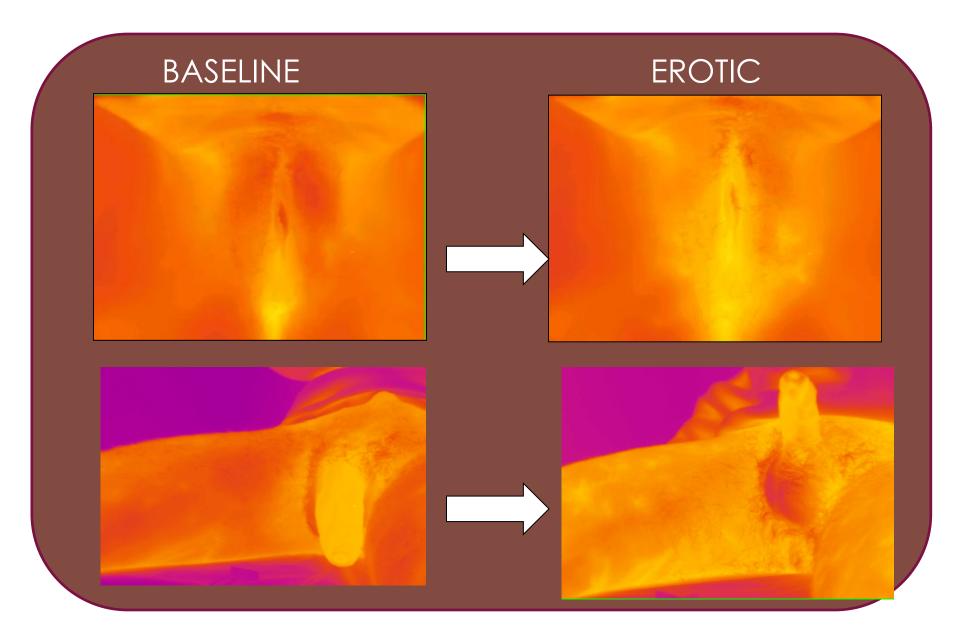

## AUTRE MÉTHODE D'INVESTIGATION: THERMOGRAPHIE

- Caméra infrarouge
- Pas de contact requis durant l'enregistrement
- Mesure absolue en degré Celcius
- Comparaison femmes hommes possibles

Kukkonen et al J Sex Med. 2007;4:93; Arch Sex Behav 2010;39:861.

Permet une comparaison directe femme vs homme

Kukkonen et al J Sex Med. 2007;4:93; Arch Sex Behav 2010;39:861.

- Différences significatives pour femmes et pour hommes
- Température homme statistiquement supérieure à femme

□ Différences significatives entre film érotique et film neutre, humour (émotion positive), anxiété (émotion négative)

Kukkonen et al J Sex Med. 2007;4:93; Arch Sex Behav 2010;39:861.