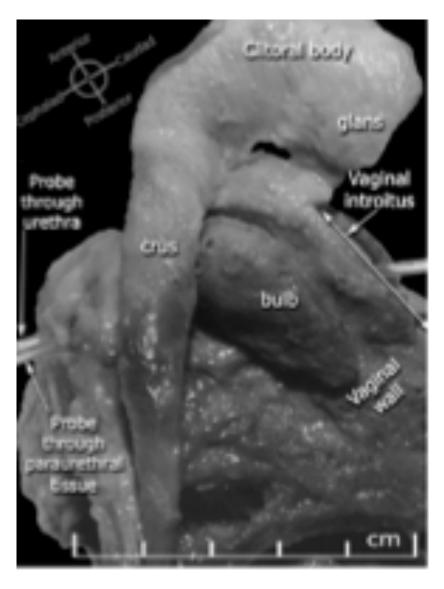

## MÉTHODES RÉCENTES D'INVESTIGATION: ÉCHOGRAPHIE

- Doppler: mesure d'engorgement du clitoris
- Premières études anatomie clitoris par ultrasonographie
  - Gland et corps

Khalifé et al J Sex Marital Ther 2000;26:187; Kukkonen et al J Sex Marital Ther 2006;32:281.

- Fiabilité démontrée au test-retest et inter-évaluateurs
- Pour les 3 mesures: Vélocité maximale (gold std DE), index de résistance, index pulsatile
- Différence significative pour la vélocité maximale entre
  - Film érotique et neutre/humoriste
  - Pas corrélation entre Doppler et excitation subjective
- Intérêt et limites
  - Mesure plus précise que photopléthysmographie
  - Intérêt comparatif femmes hommes
  - Mais requiert présence d'un technicien/MD
  - Pression sonde Doppler peut varier

#### **ULTRASONOGRAPHIE: ANATOMIE DU CLITORIS**

Battaglia et al JSM 2010;7:1445; JSM 2010;7:2755; JSM 2009;6:2715

Buisson et al JSM 2008;5:413; Gravina et al JSM 2008;5:610; Foldès & Buisson JSM 2009;6:1223.

- Montre tissu caverneux péri-urétral
- Complexe clitorourétro-vaginal/Espace urétro-vaginal
- Met en évidence région G spot
- Appuie la notion d'orgasme
  - Clitoridien
  - Urétral
  - Vaginal