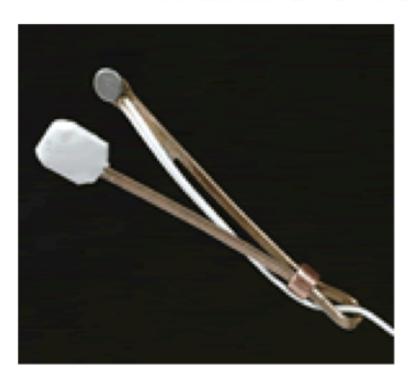

# AUTRE MÉTHODE D'INVESTIGATION: THERMISTOR OU PINCE LABIALE

- Pince montée, capteur température (thermistor), coussinet
- Placée sur partie charnue labia minora
- Anneau glissé, refermé, avec pince pour tenir en place

#### **Labial Thermistor Clip Data**

■ Détecte changements de ±0.01°C entre 25 et 45°C