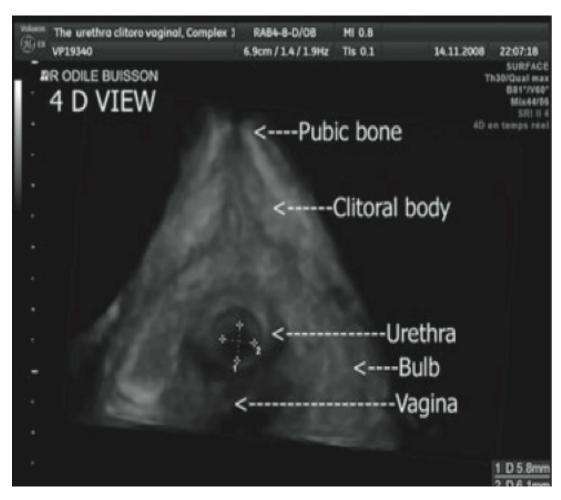

#### **ULTRASONOGRAPHIE: ANATOMIE DU CLITORIS**

Battaglia et al JSM 2010;7:1445; JSM 2010;7:2755; JSM 2009;6:2715

Buisson et al JSM 2008;5:413; Gravina et al JSM 2008;5:610; Foldès & Buisson JSM 2009;6:1223.

- Montre tissu caverneux péri-urétral
- Complexe clitorourétro-vaginal/Espace urétro-vaginal
- Met en évidence région G spot
- Appuie la notion d'orgasme
  - Clitoridien
  - Urétral
  - Vaginal