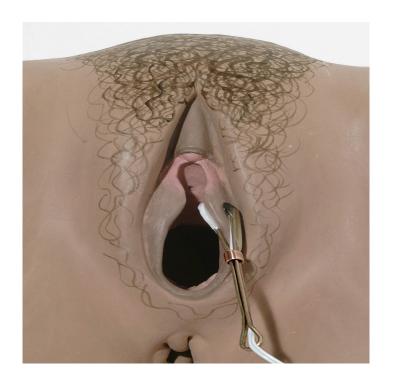

# AUTRE MÉTHODE D'INVESTIGATION: THERMISTOR OU PINCE LABIALE

- Pince montée, capteur température (thermistor), coussinet
- Placée sur partie charnue labia minora
- Anneau glissé, refermé, avec pince pour tenir en place

#### LIMITES

- Sensible à la chaleur
  - Requiert un contrôle de la température ambiante
- Problématique installation/maintien de la pince
  - Sur labia minora surtout lors de chirurgie de réduction
- Pince doit être fabriquée sur place
  - Pas de marquage CE