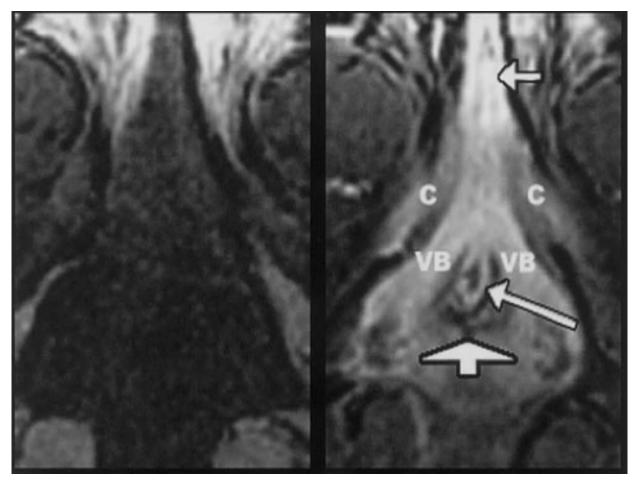

# ANATOMIE DU CLITORIS : RÉSONNANCE MAGNÉTIQUE (MRI)

**Sans** contraste

**Avec**contraste

- Comparaison images avant/ après agent de contraste (MR-325)
- Imagerie plus précise
- 2 mesures:
  - relative Regional Blood Volume (rRBV)

(contrastes fins)

Clitoral volume

Deliganis et al Radiology 2002;225:791; Suh et al J Urol 2003;170:138.

- Comparaison film neutre1, érotique, neutre2
- Excitabilité/engorgement sign crura comparé neutre1
- Diminution neutre2 mais toujours excitabilité crura
- Engorgement sign pré- vs post-ménopausées
- Limites:
  - Plan axial seulement
  - N'utilisent pas technique en saturation de gras

### **ÉTUDES MRI**

- Initiées suite aux études sur cadavres
- Limitées pcq sur
  - Sujets âgés
  - Post-ménopausé
  - Tissus érectiles distordus
    - Absence vascularisation
    - Embaumement
- MRI
  - Femmes préménopausées uniquement (+ homogène)