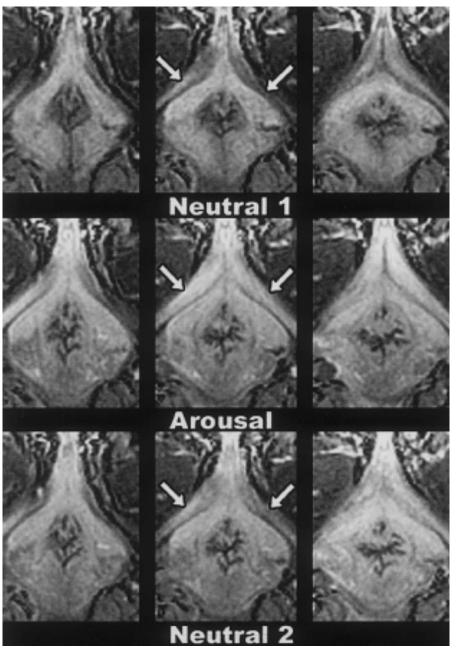

(contrastes fins)

Clitoral volume

Deliganis et al Radiology 2002;225:791; Suh et al J Urol 2003;170:138.

- Comparaison film neutre1, érotique, neutre2
- Excitabilité/engorgement sign crura comparé neutre1
- Diminution neutre2 mais toujours excitabilité crura
- Engorgement sign pré- vs post-ménopausées
- Limites:
  - Plan axial seulement
  - N'utilisent pas technique en saturation de gras