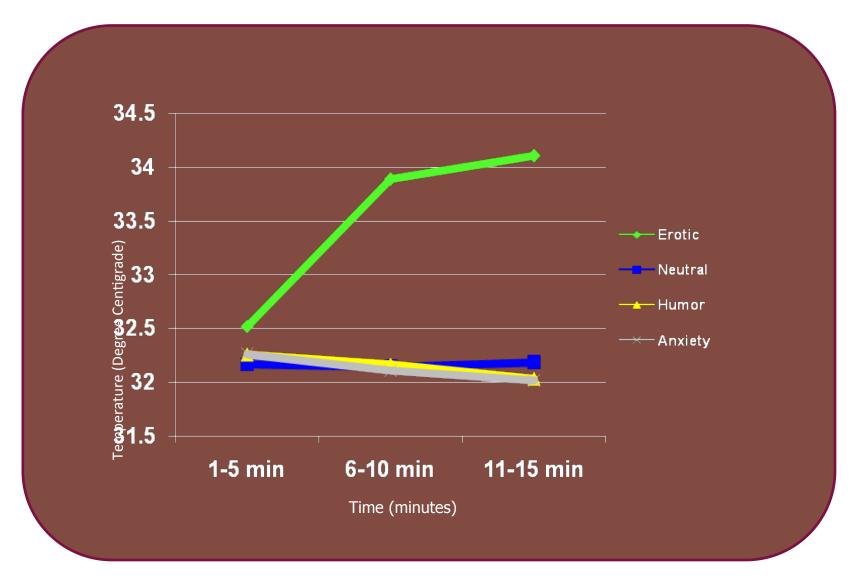

□ Différences significatives entre film érotique et film neutre, humour (émotion positive), anxiété (émotion négative)

Kukkonen et al J Sex Med. 2007;4:93; Arch Sex Behav 2010;39:861.